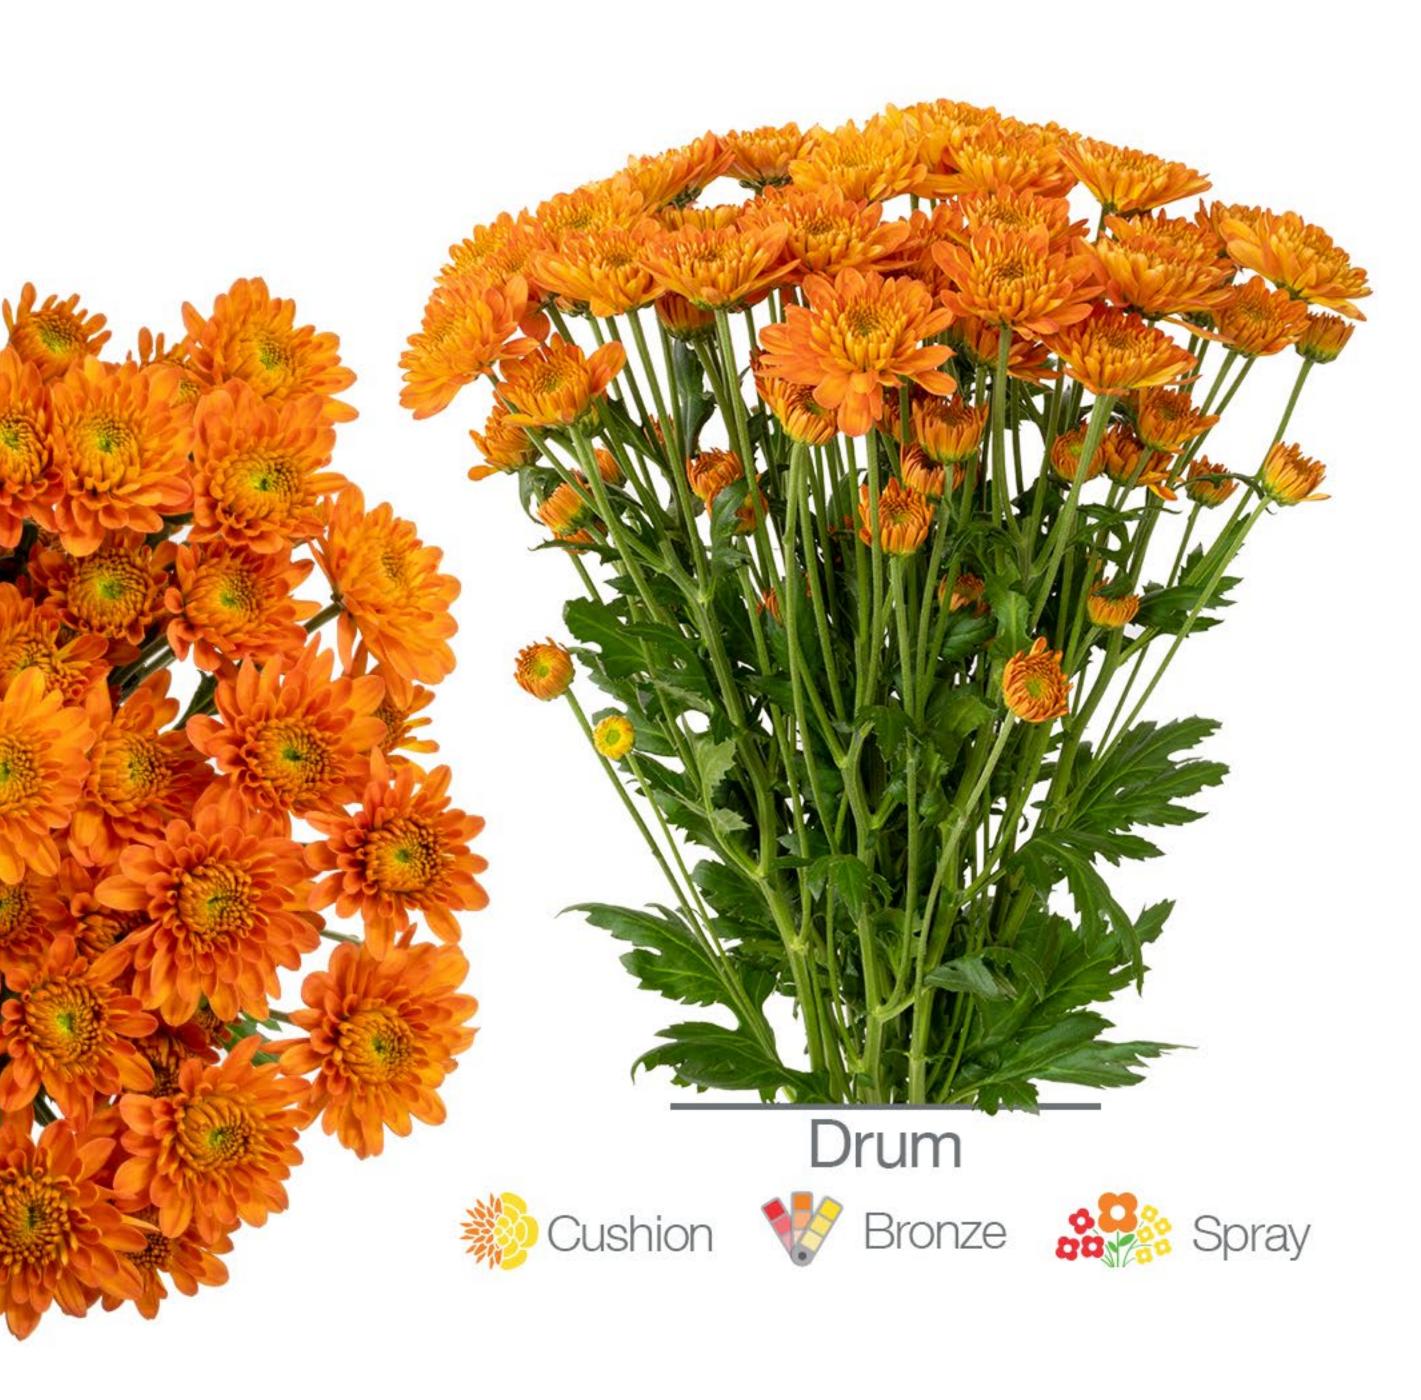

Button 33 Santini 36

Remon . 42 Spider 51 

8 Fall season

11

19 Fall season

21 | Fall season

23 | Fall season

43 Fall season